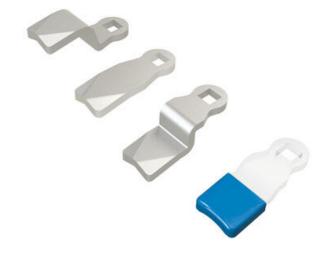

## **SINGLE-POINT CAM**

232131-U

- · Steel/stainless steel
- For 90° handle or a twist lock
- · Vibration resistant
- Wide range of heights and lengths

## PRODUCT DESCRIPTION

Lock bolts for mounting on lock housings with internal limitation. Also fits handles and knobs with internal limitation.

096001 is a protective plastic hood for joists. The hood fits on the end of the rule and prevents scratches on painted surfaces, prevents noise and provides smoother movement.