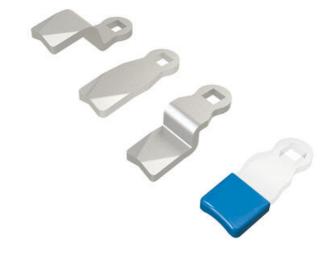

## **SINGLE-POINT CAM**

232124-U

- · Steel/stainless steel
- For 90° handle or a twist lock
- · Vibration resistant
- Wide range of heights and lengths

## PRODUCT DESCRIPTION

Lock bolts for mounting on lock housings with internal limitation. Also fits handles and knobs with internal limitation.

096001 is a protective plastic hood for joists. The hood fits on the end of the rule and prevents scratches on painted surfaces, prevents noise and provides smoother movement.