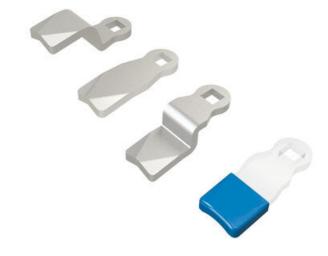

## PRODUCT DESCRIPTION

Lock bolts for mounting on lock housings with internal limitation. Also fits handles and knobs with internal limitation.

096001 is a protective plastic hood for joists. The hood fits on the end of the rule and prevents scratches on painted surfaces, prevents noise and provides smoother movement.