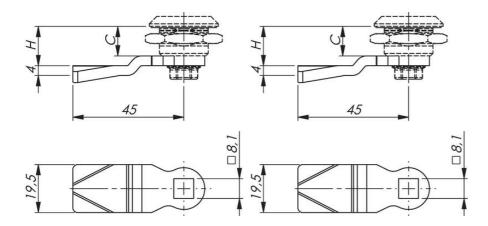

C = Lock housing length.

H = The distance from the outside of the panel to the contact surface of the rule.

## **TECHNICAL DATA**

Material Zinc-plated steel