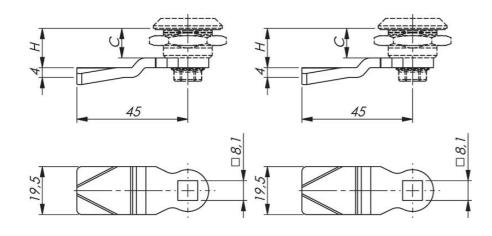

## SINGLE-POINT CAM

232122-U

Steel/stainless steel

- For 90° handle or a twist lock
- · Vibration resistant
- Wide range of heights and lengths

C = Lock housing length.

H = The distance from the outside of the panel to the contact surface of the rule.

## **TECHNICAL DATA**

Material

Zinc-plated steel