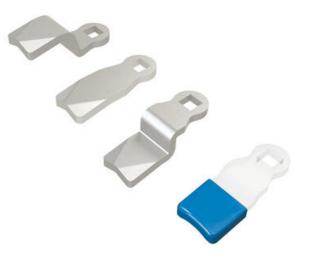

## PRODUCT DESCRIPTION

Lock bolts for mounting on lock housings with internal limitation. Also fits handles and knobs with internal limitation.

096001 is a protective plastic hood for joists. The hood fits on the end of the rule and prevents scratches on painted surfaces, prevents noise and provides smoother movement.