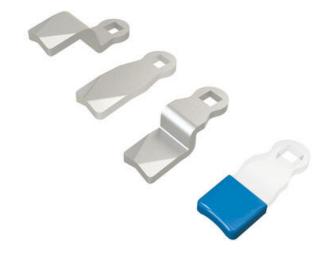

## PRODUCT DESCRIPTION

Lock bolts for mounting on lock housings with internal limitation. Also fits handles and knobs with internal limitation.

096001 is a protective plastic hood for joists. The hood fits on the end of the rule and prevents scratches on painted surfaces, prevents noise and provides smoother movement.