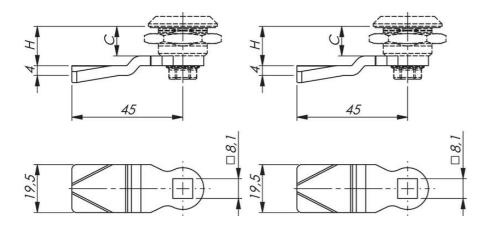

C = Lock housing length.

H = The distance from the outside of the panel to the contact surface of the rule.