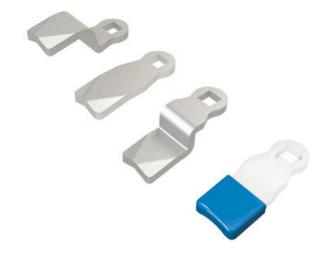

## PRODUCT DESCRIPTION

Lock bolts for mounting on lock housings with internal limitation. Also fits handles and knobs with internal limitation.

096001 is a protective plastic hood for joists. The hood fits on the end of the rule and prevents scratches on painted surfaces, prevents noise and provides smoother movement.