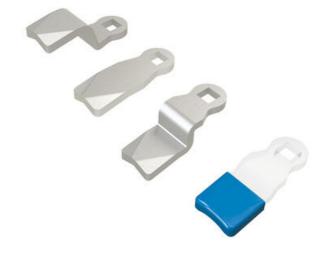

## **SINGLE-POINT CAM**

232117-U

- · Steel/stainless steel
- For 90° handle or a twist lock
- Vibration resistant
- Wide range of heights and lengths

## PRODUCT DESCRIPTION

Lock bolts for mounting on lock housings with internal limitation. Also fits handles and knobs with internal limitation.

096001 is a protective plastic hood for joists. The hood fits on the end of the rule and prevents scratches on painted surfaces, prevents noise and provides smoother movement.