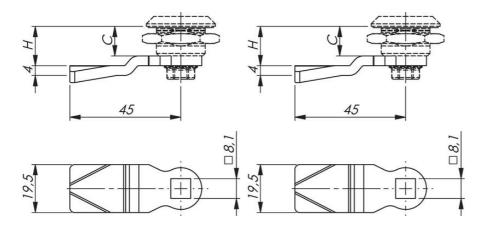

C = Lock housing length.

H = The distance from the outside of the panel to the contact surface of the rule.

## **TECHNICAL DATA**

Material Zinc-plated steel