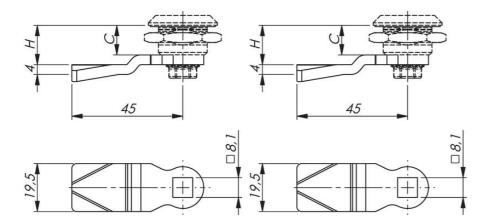

C = Lock housing length.

H = The distance from the outside of the panel to the contact surface of the rule.

## **TECHNICAL DATA**

Material Zinc-plated steel