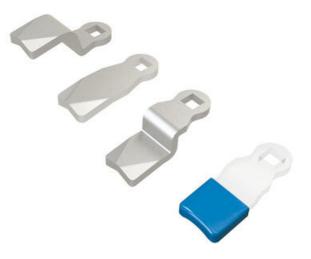

## SINGLE-POINT CAM

232115-U

Steel/stainless steel

- For 90° handle or a twist lock
- · Vibration resistant
- Wide range of heights and lengths

## PRODUCT DESCRIPTION

Lock bolts for mounting on lock housings with internal limitation. Also fits handles and knobs with internal limitation.

096001 is a protective plastic hood for joists. The hood fits on the end of the rule and prevents scratches on painted surfaces, prevents noise and provides smoother movement.