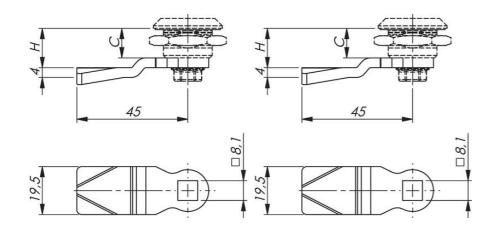

C = Lock housing length.

H = The distance from the outside of the panel to the contact surface of the rule.

## **TECHNICAL DATA**

Material

Zinc-plated steel