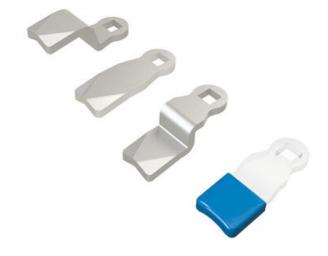

## **SINGLE-POINT CAM**

232114-U

- · Steel/stainless steel
- For 90° handle or a twist lock
- · Vibration resistant
- Wide range of heights and lengths

## PRODUCT DESCRIPTION

Lock bolts for mounting on lock housings with internal limitation. Also fits handles and knobs with internal limitation.

096001 is a protective plastic hood for joists. The hood fits on the end of the rule and prevents scratches on painted surfaces, prevents noise and provides smoother movement.