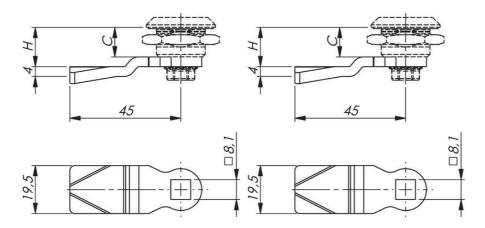

C = Lock housing length.

H = The distance from the outside of the panel to the contact surface of the rule.

## **TECHNICAL DATA**

Material Zinc-plated steel