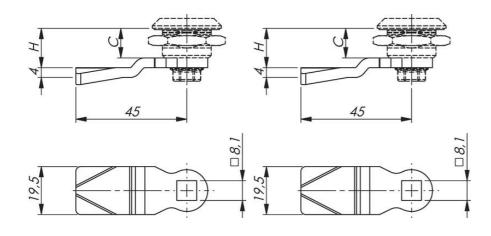

## SINGLE-POINT CAM

232112-U

Steel/stainless steel

- For 90° handle or a twist lock
- Vibration resistant
- Wide range of heights and lengths

C = Lock housing length.

H = The distance from the outside of the panel to the contact surface of the rule.

## **TECHNICAL DATA**

Material

Zinc-plated steel