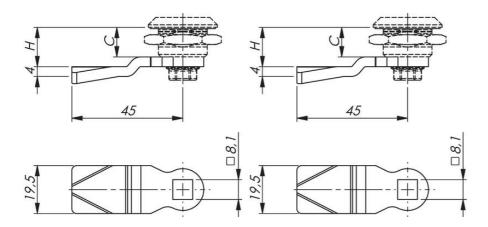

C = Lock housing length.

 $\mbox{\ensuremath{\mathsf{H}}}$  = The distance from the outside of the panel to the contact surface of the rule.

## **TECHNICAL DATA**

Material Zinc-plated steel