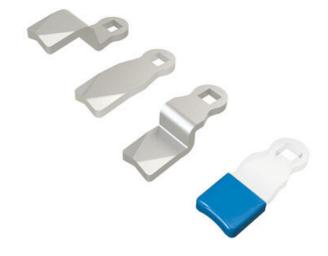

## PRODUCT DESCRIPTION

Lock bolts for mounting on lock housings with internal limitation. Also fits handles and knobs with internal limitation.

096001 is a protective plastic hood for joists. The hood fits on the end of the rule and prevents scratches on painted surfaces, prevents noise and provides smoother movement.