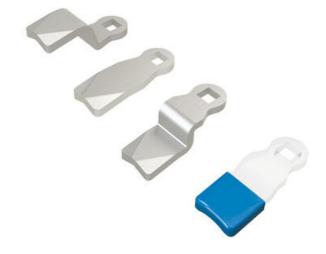

## PRODUCT DESCRIPTION

Lock bolts for mounting on lock housings with internal limitation. Also fits handles and knobs with internal limitation.

096001 is a protective plastic hood for joists. The hood fits on the end of the rule and prevents scratches on painted surfaces, prevents noise and provides smoother movement.