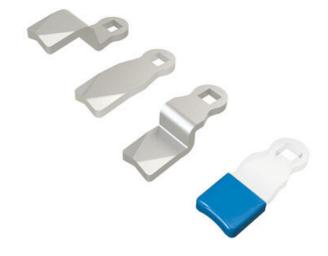

## **SINGLE-POINT CAM**

232109-U

- · Steel/stainless steel
- For 90° handle or a twist lock
- · Vibration resistant
- Wide range of heights and lengths

## PRODUCT DESCRIPTION

Lock bolts for mounting on lock housings with internal limitation. Also fits handles and knobs with internal limitation.

096001 is a protective plastic hood for joists. The hood fits on the end of the rule and prevents scratches on painted surfaces, prevents noise and provides smoother movement.