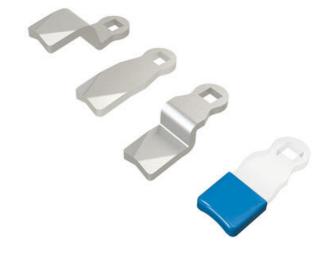

## PRODUCT DESCRIPTION

Lock bolts for mounting on lock housings with internal limitation. Also fits handles and knobs with internal limitation.

096001 is a protective plastic hood for joists. The hood fits on the end of the rule and prevents scratches on painted surfaces, prevents noise and provides smoother movement.