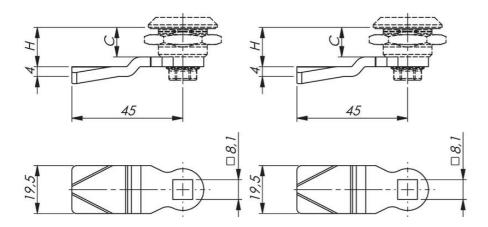

C = Lock housing length.

 $\mbox{\ensuremath{\mathsf{H}}}$  = The distance from the outside of the panel to the contact surface of the rule.