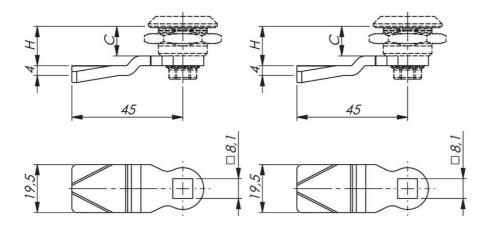

C = Lock housing length.

 $\mbox{\ensuremath{\mathsf{H}}}$  = The distance from the outside of the panel to the contact surface of the rule.