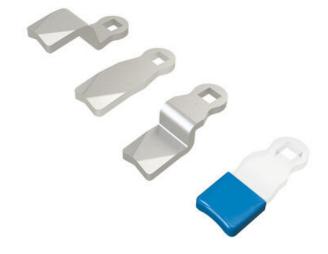

## PRODUCT DESCRIPTION

Lock bolts for mounting on lock housings with internal limitation. Also fits handles and knobs with internal limitation.

096001 is a protective plastic hood for joists. The hood fits on the end of the rule and prevents scratches on painted surfaces, prevents noise and provides smoother movement.