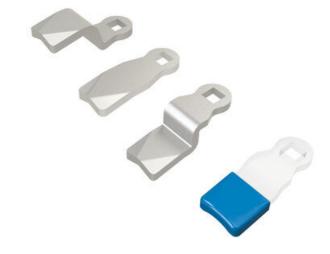

## **SINGLE-POINT CAM**

232104-U

- · Steel/stainless steel
- For 90° handle or a twist lock
- · Vibration resistant
- Wide range of heights and lengths

## PRODUCT DESCRIPTION

Lock bolts for mounting on lock housings with internal limitation. Also fits handles and knobs with internal limitation.

096001 is a protective plastic hood for joists. The hood fits on the end of the rule and prevents scratches on painted surfaces, prevents noise and provides smoother movement.