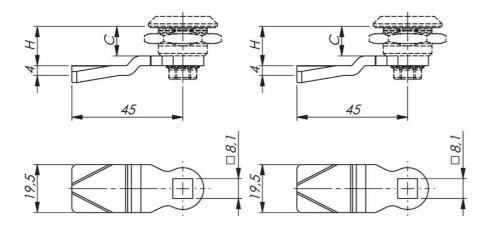

C = Lock housing length.

H = The distance from the outside of the panel to the contact surface of the rule.

## **TECHNICAL DATA**

Material Zinc-plated steel