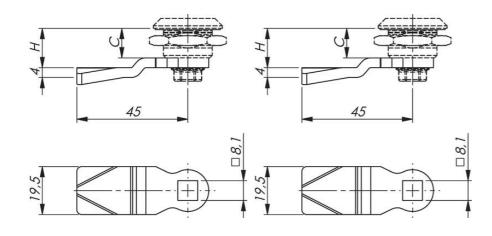

C = Lock housing length.

H = The distance from the outside of the panel to the contact surface of the rule.