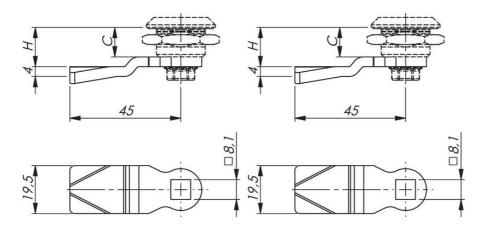

C = Lock housing length.

H = The distance from the outside of the panel to the contact surface of the rule.

## **TECHNICAL DATA**

Material Zinc-plated steel