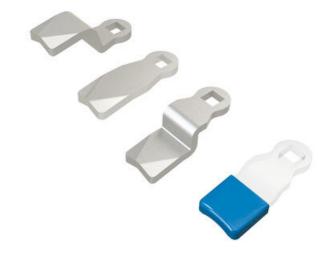

## **SINGLE-POINT CAM**

232102-U

- · Steel/stainless steel
- For 90° handle or a twist lock
- · Vibration resistant
- Wide range of heights and lengths

## PRODUCT DESCRIPTION

Lock bolts for mounting on lock housings with internal limitation. Also fits handles and knobs with internal limitation.

096001 is a protective plastic hood for joists. The hood fits on the end of the rule and prevents scratches on painted surfaces, prevents noise and provides smoother movement.