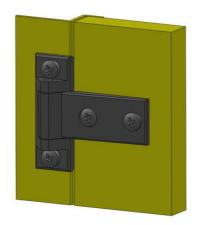

## **KLIMA-FLEX HINGE 180° ADJUSTABLE**

32163301 Klima-flex hinge, 180°, black, adjustment parts not included, 98mm

Industrilas When access counts

## · For insulated doors

- · Zinc, Steel
- · Left or right installation
- 180° opening angle
- Adjustable horizontally and vertically

The hinge can also be used without adjustment details and then attached with a self-tapping screw.

The hinges are available in two different sizes. Can be mounted universal right or left mounting. This hinge gives you an opening angle of 180°.