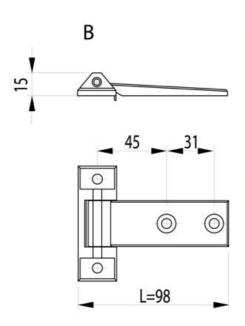

## **TECHNICAL DATA**

| Dimension L       | 98 mm                     |
|-------------------|---------------------------|
| Material hinge    | Zinc, black powder coated |
| Material of shaft | Zinc-plated steel         |
| Opening angle     | 180 °                     |