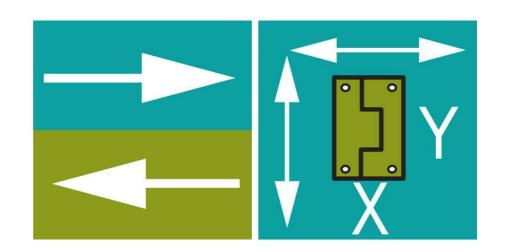

## **KLIMA-FLEX HINGE 180° ADJUSTABLE**

Klima-flex hinge, 180°, black, adjustment parts included, 98mm

- For insulated doors
- · Zinc, Steel
- · Left or right installation
- 180° opening angle
- Adjustable horizontally and vertically

## PRODUCT DESCRIPTION

Hinge from Industrilås which is adjustable in X and Y direction if the adjustment details (C) are used - and if enlarged mounting holes are drilled in the door plate.

If the adjustment parts are used, the nut plate is mounted on the inside of the door using a basket plate that is temporarily taped to the door and secured with an M6 screw (not included).