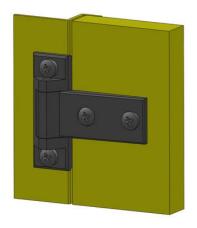

## PRODUCT DESCRIPTION

Hinge from Industrilås which is adjustable in X and Y direction if the adjustment details (C) are used - and if enlarged mounting holes are drilled in the door plate.

If the adjustment parts are used, the nut plate is mounted on the inside of the door using a basket plate that is temporarily taped to the door and secured with an M6 screw (not included).

The hinge can also be used without adjustment details and then attached with a self-tapping screw.

The hinges are available in two different sizes.

Can be mounted universal right or left mounting.

This hinge gives you an opening angle of 180°.