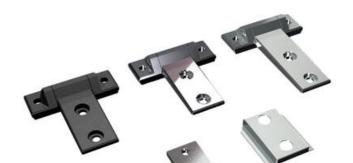

## PRODUCT DESCRIPTION

Hinge from Industrilås which is adjustable in X and Y direction if the adjustment details (C) are used - and if enlarged mounting holes are drilled in the door plate.

If the adjustment parts are used, the nut plate is mounted on the inside of the door using a basket plate that is temporarily taped to the door and secured with an M6 screw (not included).

The hinge can also be used without adjustment details and then attached with a self-tapping screw.

The hinges are available in two different sizes.

Can be mounted universal right or left mounting.

This hinge gives you an opening angle of 180°.