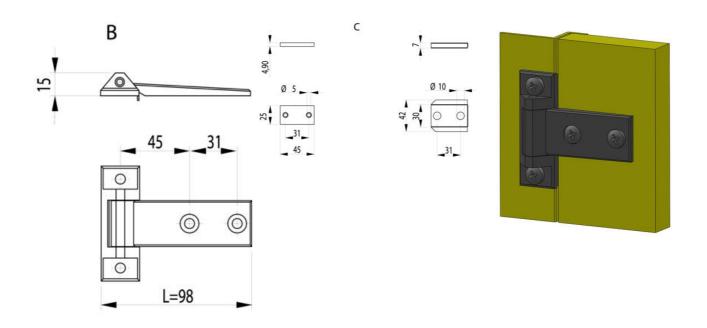

## **TECHNICAL DATA**

| Dimension L       | 98 mm                     |
|-------------------|---------------------------|
| Material hinge    | Zinc, black powder coated |
| Material of shaft | Zinc-plated steel         |
| Opening angle     | 180 °                     |