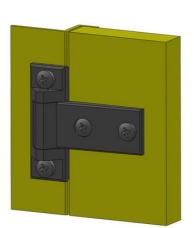

The hinge can also be used without adjustment details and then attached with a self-tapping screw.

The hinges are available in two different sizes. Can be mounted universal right or left mounting. This hinge gives you an opening angle of 180°.