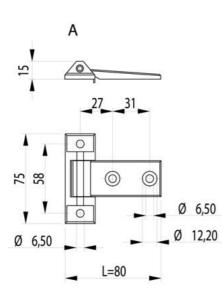

## **TECHNICAL DATA**

| Dimension L       | 80 mm                     |
|-------------------|---------------------------|
| Material hinge    | Zinc, black powder coated |
| Material of shaft | Zinc-plated steel         |
| Opening angle     | 180 °                     |