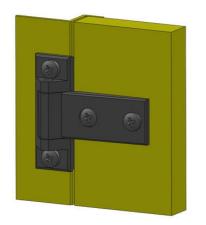

## **KLIMA-FLEX HINGE 180° ADJUSTABLE**

32162901 Klima-flex hinge, 180°, black, adjustment parts not included, 80mm

## · For insulated doors

- · Zinc, Steel
- · Left or right installation
- 180° opening angle
- Adjustable horizontally and vertically

The hinge can also be used without adjustment details and then attached with a self-tapping screw.

The hinges are available in two different sizes. Can be mounted universal right or left mounting. This hinge gives you an opening angle of 180°.