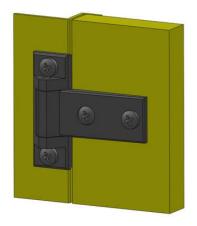

## **KLIMA-FLEX HINGE 180° ADJUSTABLE**

Klima-flex hinge, 180°, black, adjustment parts included, 80mm

- For insulated doors
- · Zinc, Steel
- · Left or right installation
- 180° opening angle
- Adjustable horizontally and vertically

The hinge can also be used without adjustment details and then attached with a self-tapping screw.

The hinges are available in two different sizes.

Can be mounted universal right or left mounting.

This hinge gives you an opening angle of 180°.