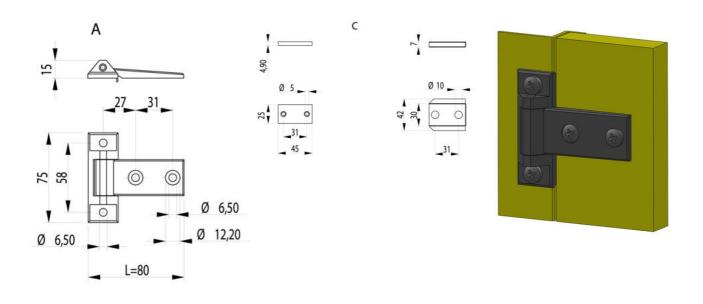

## **KLIMA-FLEX HINGE 180° ADJUSTABLE**

Klima-flex hinge, 180°, black, adjustment parts included, 80mm

- For insulated doors
- · Zinc, Steel
- · Left or right installation
- 180° opening angle
- Adjustable horizontally and vertically

## PRODUCT DESCRIPTION

Hinge from Industrilås which is adjustable in X and Y direction if the adjustment details (C) are used - and if enlarged mounting holes are drilled in the door plate.

If the adjustment parts are used, the nut plate is mounted on the inside of the door using a basket plate that is temporarily taped to the door and secured with an M6 screw (not included).

The hinge can also be used without adjustment details and then attached with a self-tapping screw.

The hinges are available in two different sizes.

Can be mounted universal right or left mounting.

This hinge gives you an opening angle of 180°.

Material:

Hinges: Zinc, fzb, black textured lacquer or chrome-plated.

Nut plate: Zinc, fzb.

Basket plate: Steel, for example.

Axle: Steel, fzb.

## **TECHNICAL DATA**

| Dimension L       | 80 mm                     |
|-------------------|---------------------------|
| Material hinge    | Zinc, black powder coated |
| Material of shaft | Zinc-plated steel         |
| Opening angle     | 180 °                     |