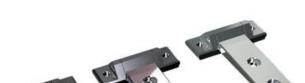

## **KLIMA-FLEX HINGE 180° ADJUSTABLE**

Klima-flex hinge, 180°, black, adjustment parts included, 80mm

- For insulated doors
- · Zinc, Steel
- · Left or right installation
- 180° opening angle
- Adjustable horizontally and vertically

## PRODUCT DESCRIPTION

Hinge from Industrilås which is adjustable in X and Y direction if the adjustment details (C) are used - and if enlarged mounting holes are drilled in the door plate.

If the adjustment parts are used, the nut plate is mounted on the inside of the door using a basket plate that is temporarily taped to the door and secured with an M6 screw (not included).

The hinge can also be used without adjustment details and then attached with a self-tapping screw.

The hinges are available in two different sizes.

Can be mounted universal right or left mounting.

This hinge gives you an opening angle of 180°.