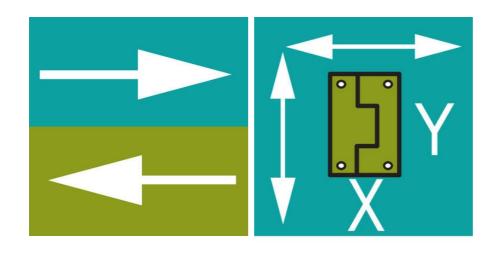

## PRODUCT DESCRIPTION

Hinge from Industrilås which is adjustable in X and Y direction if the adjustment details (C) are used - and if enlarged mounting holes are drilled in the door plate.

If the adjustment parts are used, the nut plate is mounted on the inside of the door using a basket plate that is temporarily taped to the door and secured with an M6 screw (not included).