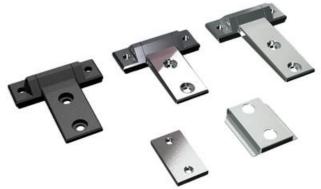

## PRODUCT DESCRIPTION

Hinge from Industrilås which is adjustable in X and Y direction if the adjustment details (C) are used - and if enlarged mounting holes are drilled in the door plate.

If the adjustment parts are used, the nut plate is mounted on the inside of the door using a basket plate that is temporarily taped to the door and secured with an M6 screw (not included).

The hinge can also be used without adjustment details and then attached with a self-tapping screw.

The hinges are available in two different sizes.

Can be mounted universal right or left mounting.

This hinge gives you an opening angle of 180°.

Material:

Hinges: Zinc, fzb, black textured lacquer or chrome-plated.

Nut plate: Zinc, fzb.

Basket plate: Steel, for example.

Axle: Steel, fzb.