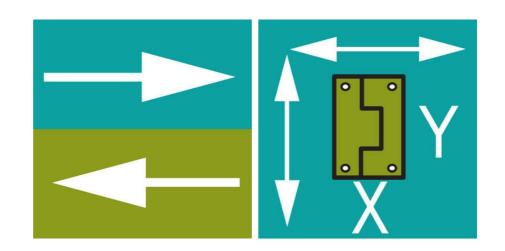

## PRODUCT DESCRIPTION

Hinge from Industrilås which is adjustable in X and Y direction if the adjustment details (C) are used - and if enlarged mounting holes are drilled in the door plate.

If the adjustment parts are used, the nut plate is mounted on the inside of the door using a basket plate that is temporarily taped to the door and secured with an M6 screw (not included).