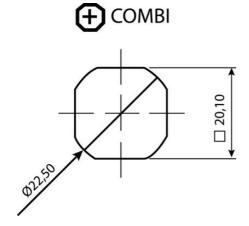

## ADJUSTABLE COMPRESSION LATCH 35MM

241589-48 Compresion lock 35mm, Countersunk Square 8

- 35.5mm lock housing
- IP65
- 90°
- Adjustable compression
- 6mm compression