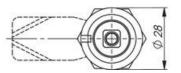

## ADJUSTABLE COMPRESSION LATCH 35MM

241589-48 Compresion lock 35mm, Countersunk Square 8

- 35.5mm lock housing
- IP65
- 90°
- Adjustable compression
- 6mm compression

## PRODUCT DESCRIPTION

Adjustable compression latch 35mm. Locks and compresses through a 180° rotation. The first 90° rotation moves the cam, the second 90° rotation retracts the cam 6mm. This is illustrated using the C dimension in the drawing.