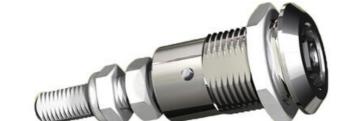

## ADJUSTABLE COMPRESSION LATCH 35MM

241589-48 Compresion lock 35mm, Countersunk Square 8

- 35.5mm lock housing
- IP65
- 90°
- Adjustable compression
- 6mm compression

## PRODUCT DESCRIPTION

Adjustable compression latch 35mm. Locks and compresses through a 180° rotation. The first 90° rotation moves the cam, the second 90° rotation retracts the cam 6mm. This is illustrated using the C dimension in the drawing.

The external threaded shaft makes it possible to place the cam along its entire length and thus be able to adjust the H dimension to the desired dimension. The adjustability is 20mm. Fix the cam using the associated counter nuts. The overall length of the threaded rod (L) varies between 41mm, in the open position, to 35mm in the compressed position. The latch is delivered assembled and the cam is ordered seperately.