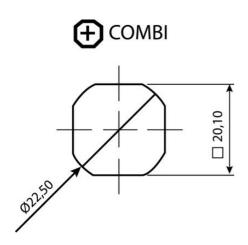

## ADJUSTABLE COMPRESSION LATCH 35MM

241589-48 Compresion lock 35mm, Countersunk Square 8

- 35.5mm lock housing
- IP65
- 90°
- Adjustable compression
- 6mm compression

## PRODUCT DESCRIPTION

Adjustable compression latch 35mm. Locks and compresses through a 180° rotation. The first 90° rotation moves the cam, the second 90° rotation retracts the cam 6mm. This is illustrated using the C dimension in the drawing.