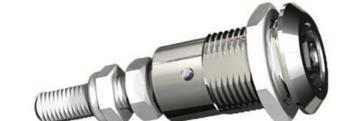

## ADJUSTABLE COMPRESSION LATCH 35MM

241389-48 Compresion lock 35mm, Countersunk Square 8

- 35.5mm lock housing
- IP65
- 90°
- Adjustable compression
- 6mm compression

## PRODUCT DESCRIPTION

Adjustable compression latch 35mm. Locks and compresses through a 180° rotation. The first 90° rotation moves the cam, the second 90° rotation retracts the cam 6mm. This is illustrated using the C dimension in the drawing.

The external threaded shaft makes it possible to place the cam along its entire length and thus be able to adjust the H dimension to the desired dimension. The adjustability is 20mm. Fix the cam using the associated counter nuts. The overall length of the threaded rod (L) varies between 41mm, in the open position, to 35mm in the compressed position. The latch is delivered assembled and the cam is ordered seperately.