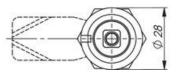

## ADJUSTABLE COMPRESSION LATCH 35MM

241389-48 Compresion lock 35mm, Countersunk Square 8

- 35.5mm lock housing
- IP65
- 90°
- Adjustable compression
- 6mm compression