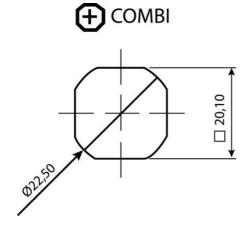

## ADJUSTABLE COMPRESSION LATCH 35MM

241389-48 Compresion lock 35mm, Countersunk Square 8

- 35.5mm lock housing
- IP65
- 90°
- Adjustable compression
- 6mm compression