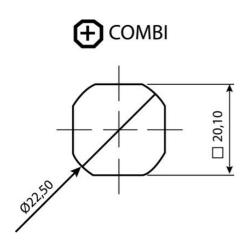

## ADJUSTABLE COMPRESSION LATCH 35MM

241389-48 Compresion lock 35mm, Countersunk Square 8

- 35.5mm lock housing
- IP65
- 90°
- Adjustable compression
- 6mm compression