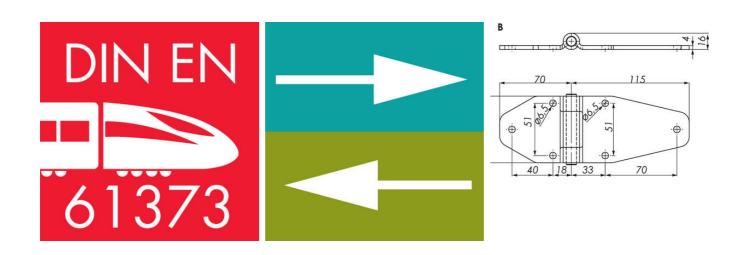

## EXTERNAL HEAVY-DUTY HINGE 180° STAINLESS STEEL

322182-02

Heavy duty hinge, 180°, steel/zinc plated, 65x185mm

- · Stainless steel, steel, Zinc
- · Suitable for vehicles
- Hole pattern: 6.5mm

The six mounting holes have a hole diameter of  $\varnothing$  6.5 mm.

The hinge axis is fixed.

MATERIAL:

Steel, FZB

## **TECHNICAL DATA**

| Material      | Zinc-plated steel |
|---------------|-------------------|
| Opening angle | 180 °             |