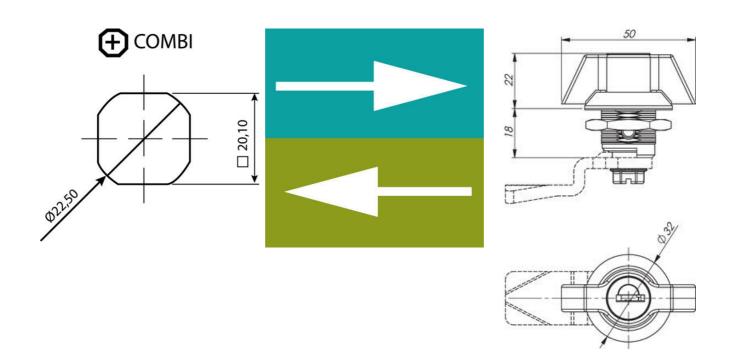

## QUARTER-TURN 18MM STAINLESS STEEL WING KNOB

249042-8 Wing knob 18mm, stainless steel 316, keyed alike IL0333

- · Acid resistant
- Lockable or non-lockable model
- Universal mounting
- 18mm locking housing
- With non-locking IP65

## PRODUCT DESCRIPTION

Knob for 90° rotation, available in locking or non-locking design. Made of acid resistant 316 material. Universal design with clockwise or counter-clockwise rotation when opening / closing. Key can be removed in position: Open/Closed. Lockable version comes with nut and two keys. The "non-locking" version comes with a nut and is sealed to protection class IP65.

## **TECHNICAL DATA**

| Configurable      | No                             |
|-------------------|--------------------------------|
| Material          | Stainless Steel SIS2350 (316)  |
| Material cylinder | Stainless steel AISI 304, Zinc |