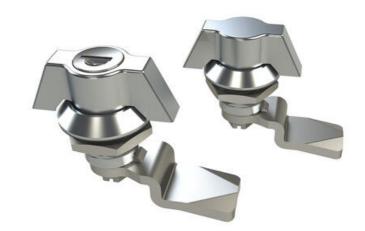

## QUARTER-TURN 18MM STAINLESS STEEL WING KNOB

249042-8 Wing knob 18mm, stainless steel 316, keyed alike IL0333

- · Acid resistant
- Lockable or non-lockable model
- Universal mounting
- 18mm locking housing
- With non-locking IP65

## PRODUCT DESCRIPTION

Knob for 90° rotation, available in locking or non-locking design. Made of acid resistant 316 material. Universal design with clockwise or counter-clockwise rotation when opening / closing. Key can be removed in position: Open/Closed. Lockable version comes with nut and two keys. The "non-locking" version comes with a nut and is sealed to protection class IP65.