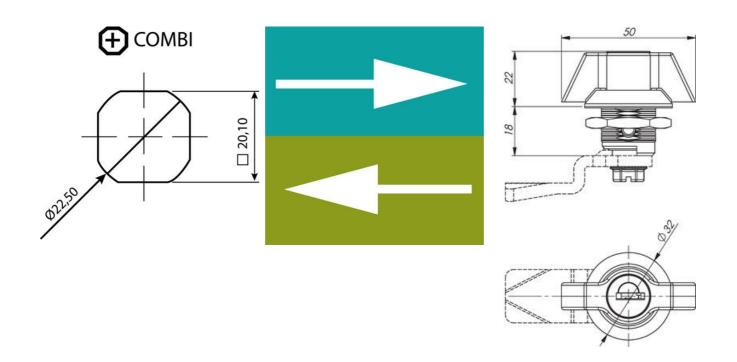

## QUARTER-TURN 18MM STAINLESS STEEL WING KNOB

249042-8 Wing knob 18mm, stainless steel 316, keyed alike IL0333

- · Acid resistant
- Lockable or non-lockable model
- Universal mounting
- 18mm locking housing
- With non-locking IP65

## PRODUCT DESCRIPTION

Knob for 90° rotation, available in locking or non-locking design. Made of acid resistant 316 material. Universal design with clockwise or counter-clockwise rotation when opening / closing. Key can be removed in position: Open/Closed. Lockable version comes with nut and two keys. The "non-locking" version comes with a nut and is sealed to protection class IP65.

## **TECHNICAL DATA**

| Configurable      | No                             |
|-------------------|--------------------------------|
| Material          | Stainless Steel SIS2350 (316)  |
| Material cylinder | Stainless steel AISI 304, Zinc |