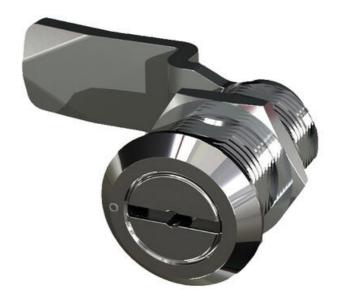

## STAINLESS COMPRESSION LOCK 35MM

Compression lock 35mm, Triangle 6.5, Stainless steel 304

- 35mm lock housing
- IP65
- 90°
- · Compact and stainless
- 6mm compression

## PRODUCT DESCRIPTION

Stainless compression lock 35 mm. Locks and compresses through a 180° rotation. The first 90° rotation locks the rule, the second 90° rotation compresses the rule 6 mm. This is illustrated in the drawing below.

The lock is delivered assembled, IP65.

Please note that rule is ordered separately. Select rule without allocation.

- Vibration resistant according to DIN EN 61373
- Watertight according to NEMA 4
- Integrated PUR gasket
- Universal left / right