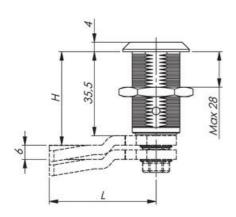

## STAINLESS COMPRESSION LOCK 35MM

Compression lock 35mm, Triangle 6.5, Stainless steel 304

- 35mm lock housing
- IP65
- 90°
- · Compact and stainless
- 6mm compression

## **TECHNICAL DATA**

| Configurable          | No                       |
|-----------------------|--------------------------|
| Material lock housing | Stainless steel AISI 304 |
| Material nut          | Stainless steel 303      |
| Opening angle         | 90 °                     |