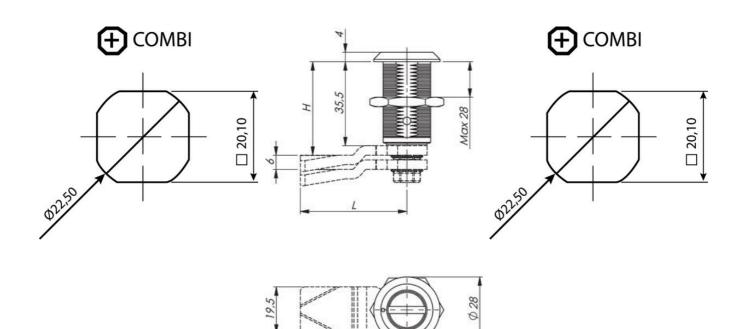

## STAINLESS COMPRESSION LOCK 35MM

Compression lock 35mm, Triangle 6.5, Stainless steel 304

- 35mm lock housing
- IP65
- 90°
- · Compact and stainless
- 6mm compression

## **TECHNICAL DATA**

| Configurable          | No                       |
|-----------------------|--------------------------|
| Material lock housing | Stainless steel AISI 304 |
| Material nut          | Stainless steel 303      |
| Opening angle         | 90 °                     |