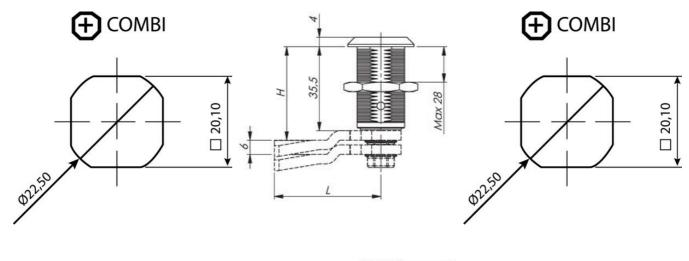

## **STAINLESS COMPRESSION LOCK 35MM**

243087-48 Compression lock 35mm, Recessed square 8, Stainless steel 304

Industrilás

- 35mm lock housing
- IP65
- 90°
- · Compact and stainless
- 6mm compression

Stainless compression lock 35 mm. Locks and compresses through a 180° rotation. The first 90° rotation locks the rule, the second 90° rotation compresses the rule 6 mm. This is illustrated in the drawing below. The lock is delivered assembled, IP65.

## **TECHNICAL DATA**

| Configurable          | No                       |
|-----------------------|--------------------------|
| Material lock housing | Stainless steel AISI 304 |
| Material nut          | Stainless steel 303      |
| Opening angle         | 90 °                     |