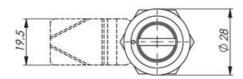

## **STAINLESS COMPRESSION LOCK 35MM**

243087-48 Compression lock 35mm, Recessed square 8, Stainless steel 304

Industrilás

- 35mm lock housing
- IP65
- 90°
- · Compact and stainless
- 6mm compression

Stainless compression lock 35 mm. Locks and compresses through a 180° rotation. The first 90° rotation locks the rule, the second 90° rotation compresses the rule 6 mm. This is illustrated in the drawing below. The lock is delivered assembled, IP65.

## **TECHNICAL DATA**

| Configurable          | No                       |
|-----------------------|--------------------------|
| Material lock housing | Stainless steel AISI 304 |
| Material nut          | Stainless steel 303      |
| Opening angle         | 90 °                     |