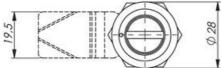

## **STAINLESS COMPRESSION LOCK 35MM**

243087-48 Compression lock 35mm, Recessed square 8, Stainless steel 304

Industrilás

- 35mm lock housing
- IP65
- 90°
- · Compact and stainless
- 6mm compression

Stainless compression lock 35 mm. Locks and compresses through a 180° rotation. The first 90° rotation locks the rule, the second 90° rotation compresses the rule 6 mm. This is illustrated in the drawing below. The lock is delivered assembled, IP65.

## **TECHNICAL DATA**

| Configurable          | No                       |
|-----------------------|--------------------------|
| Material lock housing | Stainless steel AISI 304 |
| Material nut          | Stainless steel 303      |
| Opening angle         | 90 °                     |