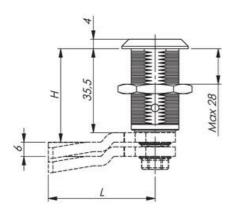

## **STAINLESS COMPRESSION LOCK 35MM**

243087-48 Compression lock 35mm, Recessed square 8, Stainless steel 304

Industrilás

- 35mm lock housing
- IP65
- 90°
- · Compact and stainless
- 6mm compression

Stainless compression lock 35 mm. Locks and compresses through a 180° rotation. The first 90° rotation locks the rule, the second 90° rotation compresses the rule 6 mm. This is illustrated in the drawing below. The lock is delivered assembled, IP65.

## **TECHNICAL DATA**

| Configurable          | No                       |
|-----------------------|--------------------------|
| Material lock housing | Stainless steel AISI 304 |
| Material nut          | Stainless steel 303      |
| Opening angle         | 90 °                     |