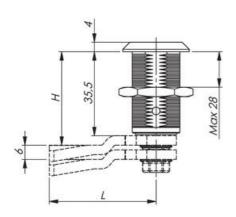

## STAINLESS COMPRESSION LOCK 35MM

Compression lock 35mm, Triangle 10 / M5, Stainless steel 304

- 35mm lock housing
- IP65
- 90°
- · Compact and stainless
- 6mm compression

## **TECHNICAL DATA**

| Configurable          | No                       |
|-----------------------|--------------------------|
| Material lock housing | Stainless steel AISI 304 |
| Material nut          | Stainless steel 303      |
| Opening angle         | 90 °                     |