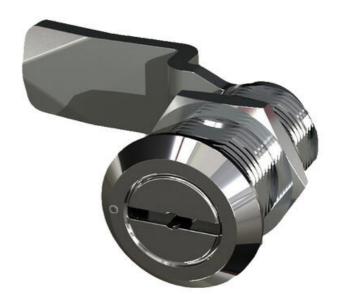

## STAINLESS COMPRESSION LOCK 35MM

Compression lock 35mm, Triangle 10 / M5, Stainless steel 304

- 35mm lock housing
- IP65
- 90°
- · Compact and stainless
- 6mm compression

## PRODUCT DESCRIPTION

Stainless compression lock 35 mm. Locks and compresses through a 180° rotation. The first 90° rotation locks the rule, the second 90° rotation compresses the rule 6 mm. This is illustrated in the drawing below.

The lock is delivered assembled, IP65.

Please note that rule is ordered separately. Select rule without allocation.

- Vibration resistant according to DIN EN 61373
- Watertight according to NEMA 4
- Integrated PUR gasket
- Universal left / right