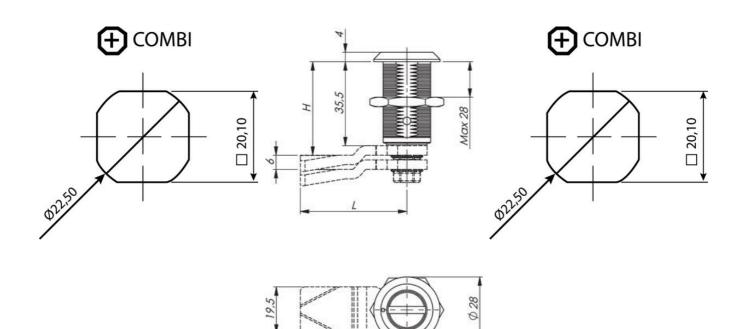

## STAINLESS COMPRESSION LOCK 35MM

Compression lock 35mm, Triangle 10 / M5, Stainless steel 304

- 35mm lock housing
- IP65
- 90°
- · Compact and stainless
- 6mm compression

## **TECHNICAL DATA**

| Configurable          | No                       |
|-----------------------|--------------------------|
| Material lock housing | Stainless steel AISI 304 |
| Material nut          | Stainless steel 303      |
| Opening angle         | 90 °                     |