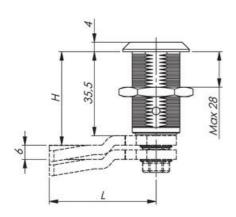

## STAINLESS COMPRESSION LOCK 35MM

Compression lock 35mm, Triangle 10 / M6, Stainless steel 304

- 35mm lock housing
- IP65
- 90°
- · Compact and stainless
- 6mm compression

## **TECHNICAL DATA**

| Configurable          | No                       |
|-----------------------|--------------------------|
| Material lock housing | Stainless steel AISI 304 |
| Material nut          | Stainless steel 303      |
| Opening angle         | 90 °                     |