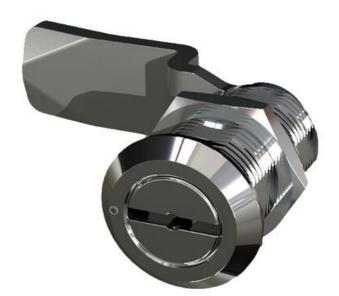

## STAINLESS COMPRESSION LOCK 35MM

Compression lock 35mm, Triangle 10 / M6, Stainless steel 304

- 35mm lock housing
- IP65
- 90°
- · Compact and stainless
- 6mm compression

## PRODUCT DESCRIPTION

Stainless compression lock 35 mm. Locks and compresses through a 180° rotation. The first 90° rotation locks the rule, the second 90° rotation compresses the rule 6 mm. This is illustrated in the drawing below.

The lock is delivered assembled, IP65.

Please note that rule is ordered separately. Select rule without allocation.

- Vibration resistant according to DIN EN 61373
- Watertight according to NEMA 4
- Integrated PUR gasket
- Universal left / right