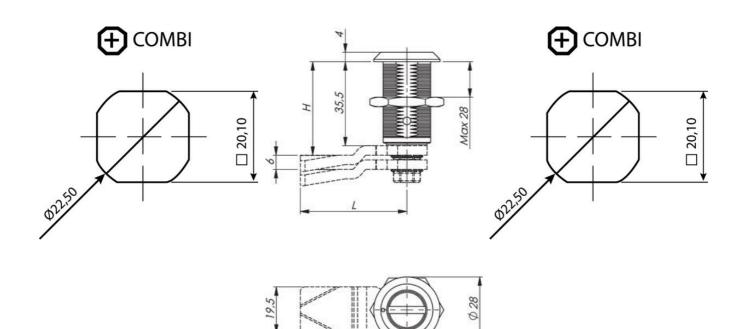

## STAINLESS COMPRESSION LOCK 35MM

Compression lock 35mm, Triangle 10 / M6, Stainless steel 304

- 35mm lock housing
- IP65
- 90°
- · Compact and stainless
- 6mm compression

## **TECHNICAL DATA**

| Configurable          | No                       |
|-----------------------|--------------------------|
| Material lock housing | Stainless steel AISI 304 |
| Material nut          | Stainless steel 303      |
| Opening angle         | 90 °                     |