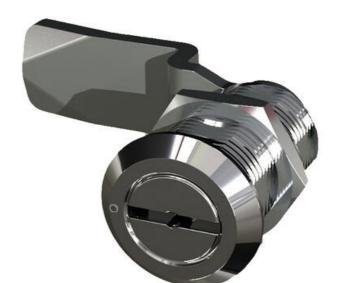

## STAINLESS COMPRESSION LOCK 35MM

243087-14

Compression lock 35mm, Traingle 10, Stainless steel 304

- 35mm lock housing
- IP65
- 90°
- · Compact and stainless
- 6mm compression

## PRODUCT DESCRIPTION

Stainless compression lock 35 mm. Locks and compresses through a 180° rotation. The first 90° rotation locks the rule, the second 90° rotation compresses the rule 6 mm. This is illustrated in the drawing below.