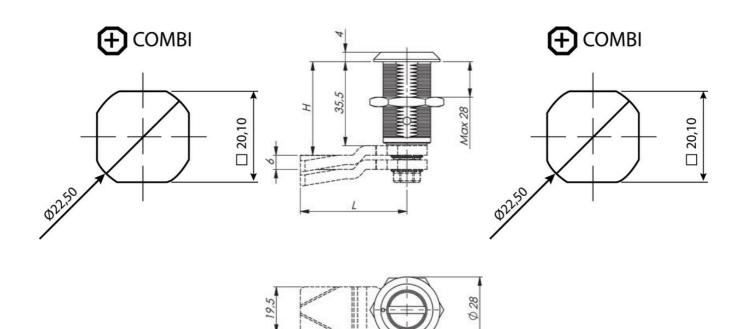

## STAINLESS COMPRESSION LOCK 35MM

243087-14

Compression lock 35mm, Traingle 10, Stainless steel 304

- 35mm lock housing
- IP65
- 90°
- · Compact and stainless
- 6mm compression

## **TECHNICAL DATA**

| Configurable          | No                       |
|-----------------------|--------------------------|
| Material lock housing | Stainless steel AISI 304 |
| Material nut          | Stainless steel 303      |
| Opening angle         | 90 °                     |