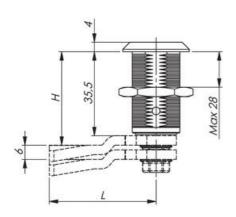

## STAINLESS COMPRESSION LOCK 35MM

243087-14

Compression lock 35mm, Traingle 10, Stainless steel 304

- 35mm lock housing
- IP65
- 90°
- · Compact and stainless
- 6mm compression

## **TECHNICAL DATA**

| Configurable          | No                       |
|-----------------------|--------------------------|
| Material lock housing | Stainless steel AISI 304 |
| Material nut          | Stainless steel 303      |
| Opening angle         | 90 °                     |