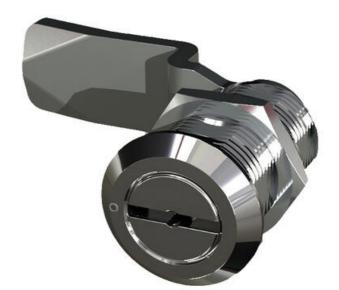

## STAINLESS COMPRESSION LOCK 35MM

Compression lock 35mm, Triangle 8, Stainless steel 304

- 35mm lock housing
- IP65
- 90°
- · Compact and stainless
- 6mm compression

## PRODUCT DESCRIPTION

Stainless compression lock 35 mm. Locks and compresses through a 180° rotation. The first 90° rotation locks the rule, the second 90° rotation compresses the rule 6 mm. This is illustrated in the drawing below.

The lock is delivered assembled, IP65.

Please note that rule is ordered separately. Select rule without allocation.

- Vibration resistant according to DIN EN 61373
- Watertight according to NEMA 4
- Integrated PUR gasket
- Universal left / right