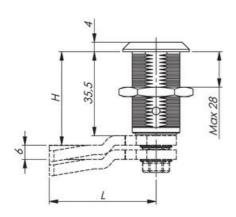

## PRODUCT DESCRIPTION

Stainless compression lock 35 mm. Locks and compresses through a 180° rotation. The first 90° rotation locks the rule, the second 90° rotation compresses the rule 6 mm. This is illustrated in the drawing below.

## **TECHNICAL DATA**

| Configurable          | No                       |
|-----------------------|--------------------------|
| Material lock housing | Stainless steel AISI 304 |
| Material nut          | Stainless steel 303      |
| Opening angle         | 90 °                     |