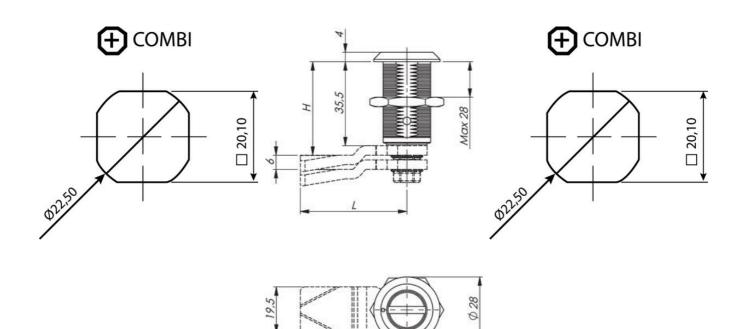

## PRODUCT DESCRIPTION

Stainless compression lock 35 mm. Locks and compresses through a 180° rotation. The first 90° rotation locks the rule, the second 90° rotation compresses the rule 6 mm. This is illustrated in the drawing below.

## **TECHNICAL DATA**

| Configurable          | No                       |
|-----------------------|--------------------------|
| Material lock housing | Stainless steel AISI 304 |
| Material nut          | Stainless steel 303      |
| Opening angle         | 90 °                     |