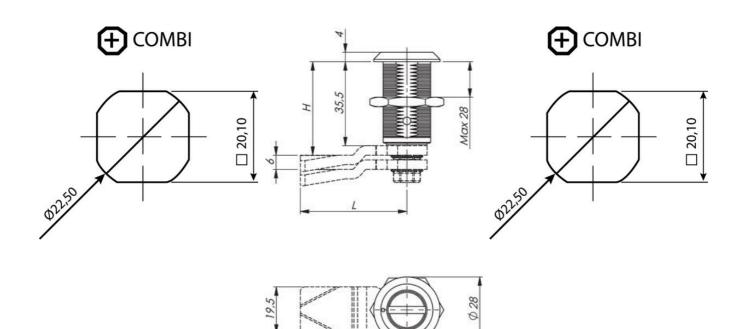

## STAINLESS COMPRESSION LOCK 35MM

Compression lock 35mm, Triangle 7, Stainless steel 304

- 35mm lock housing
- IP65
- 90°
- · Compact and stainless
- 6mm compression

## **TECHNICAL DATA**

| Configurable          | No                       |
|-----------------------|--------------------------|
| Material lock housing | Stainless steel AISI 304 |
| Material nut          | Stainless steel 303      |
| Opening angle         | 90 °                     |