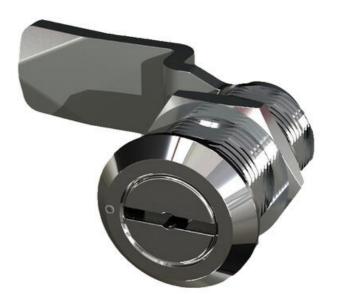

## STAINLESS COMPRESSION LOCK 35MM

Compression lock 35mm, Triangle 7, Stainless steel 304

- 35mm lock housing
- IP65
- 90°
- · Compact and stainless
- 6mm compression

## PRODUCT DESCRIPTION

Stainless compression lock 35 mm. Locks and compresses through a 180° rotation. The first 90° rotation locks the rule, the second 90° rotation compresses the rule 6 mm. This is illustrated in the drawing below.