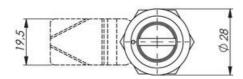

## PRODUCT DESCRIPTION

Stainless compression lock 35 mm. Locks and compresses through a 180° rotation. The first 90° rotation locks the rule, the second 90° rotation compresses the rule 6 mm. This is illustrated in the drawing below. The lock is delivered assembled, IP65.