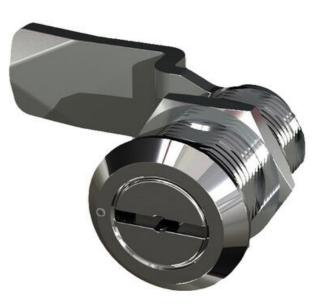

## **STAINLESS COMPRESSION LOCK 35MM**

243087-11 Compression lock 35mm, Sqaure 10 / M6, Stainless steel 304

- 35mm lock housing
- IP65
- 90°
- · Compact and stainless
- 6mm compression

Industrilás

## PRODUCT DESCRIPTION

Stainless compression lock 35 mm. Locks and compresses through a 180° rotation. The first 90° rotation locks the rule, the second 90° rotation compresses the rule 6 mm. This is illustrated in the drawing below. The lock is delivered assembled, IP65.