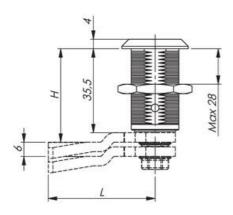

## **STAINLESS COMPRESSION LOCK 35MM**

243087-11 Compression lock 35mm, Sqaure 10 / M6, Stainless steel 304

- 35mm lock housing
- IP65
- 90°
- · Compact and stainless
- 6mm compression

Industrilás

## **TECHNICAL DATA**

| Configurable          | No                       |
|-----------------------|--------------------------|
| Material lock housing | Stainless steel AISI 304 |
| Material nut          | Stainless steel 303      |
| Opening angle         | 90 °                     |