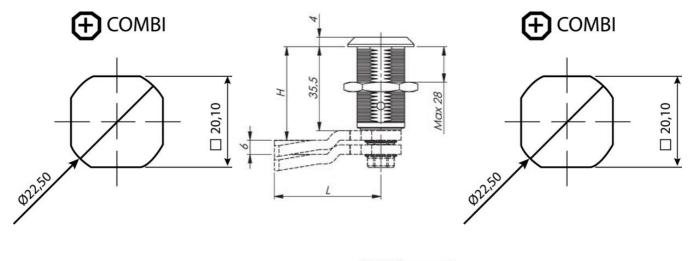

## **STAINLESS COMPRESSION LOCK 35MM**

243087-11 Compression lock 35mm, Sqaure 10 / M6, Stainless steel 304

- 35mm lock housing
- IP65
- 90°
- · Compact and stainless
- 6mm compression

Industrilás

## PRODUCT DESCRIPTION

Stainless compression lock 35 mm. Locks and compresses through a 180° rotation. The first 90° rotation locks the rule, the second 90° rotation compresses the rule 6 mm. This is illustrated in the drawing below. The lock is delivered assembled, IP65.

## **TECHNICAL DATA**

| Configurable          | No                       |
|-----------------------|--------------------------|
| Material lock housing | Stainless steel AISI 304 |
| Material nut          | Stainless steel 303      |
| Opening angle         | 90 °                     |