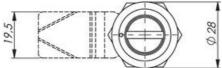

## **STAINLESS COMPRESSION LOCK 35MM**

243087-11 Compression lock 35mm, Sqaure 10 / M6, Stainless steel 304

- 35mm lock housing
- IP65
- 90°
- · Compact and stainless
- 6mm compression

Industrilás

## **TECHNICAL DATA**

| Configurable          | No                       |
|-----------------------|--------------------------|
| Material lock housing | Stainless steel AISI 304 |
| Material nut          | Stainless steel 303      |
| Opening angle         | 90 °                     |