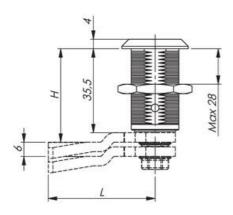

## • 35mm lock housing

- IP65
- 90°
- · Compact and stainless
- 6mm compression

Stainless compression lock 35 mm. Locks and compresses through a 180° rotation. The first 90° rotation locks the rule, the second 90° rotation compresses the rule 6 mm. This is illustrated in the drawing below. The lock is delivered assembled, IP65.

## **TECHNICAL DATA**

| Configurable          | No                       |
|-----------------------|--------------------------|
| Material lock housing | Stainless steel AISI 304 |
| Material nut          | Stainless steel 303      |
| Opening angle         | 90 °                     |