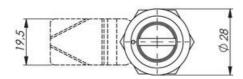

## • 35mm lock housing

- IP65
- 90°
- · Compact and stainless
- 6mm compression

Stainless compression lock 35 mm. Locks and compresses through a 180° rotation. The first 90° rotation locks the rule, the second 90° rotation compresses the rule 6 mm. This is illustrated in the drawing below. The lock is delivered assembled, IP65.

## **TECHNICAL DATA**

| Configurable          | No                       |
|-----------------------|--------------------------|
| Material lock housing | Stainless steel AISI 304 |
| Material nut          | Stainless steel 303      |
| Opening angle         | 90 °                     |