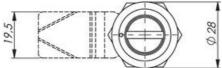

## • 35mm lock housing

- IP65
- 90°
- · Compact and stainless
- 6mm compression

Stainless compression lock 35 mm. Locks and compresses through a 180° rotation. The first 90° rotation locks the rule, the second 90° rotation compresses the rule 6 mm. This is illustrated in the drawing below. The lock is delivered assembled, IP65.

## **TECHNICAL DATA**

| Configurable          | No                       |
|-----------------------|--------------------------|
| Material lock housing | Stainless steel AISI 304 |
| Material nut          | Stainless steel 303      |
| Opening angle         | 90 °                     |