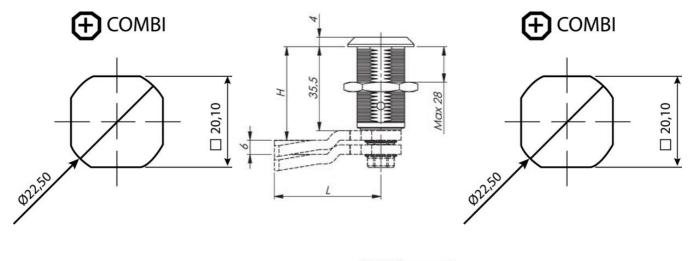

## • 35mm lock housing

- IP65
- 90°
- · Compact and stainless
- 6mm compression

Stainless compression lock 35 mm. Locks and compresses through a 180° rotation. The first 90° rotation locks the rule, the second 90° rotation compresses the rule 6 mm. This is illustrated in the drawing below. The lock is delivered assembled, IP65.

## **TECHNICAL DATA**

| Configurable          | No                       |
|-----------------------|--------------------------|
| Material lock housing | Stainless steel AISI 304 |
| Material nut          | Stainless steel 303      |
| Opening angle         | 90 °                     |