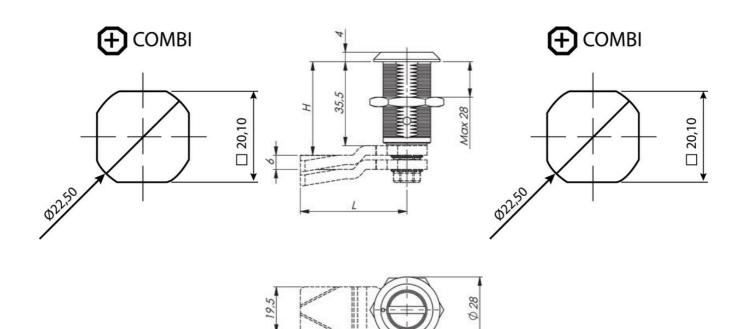

## STAINLESS COMPRESSION LOCK 35MM

243087-08

Compression lock 35mm, Square 7, Stainless steel 304

- 35mm lock housing
- IP65
- 90°
- · Compact and stainless
- 6mm compression

## **TECHNICAL DATA**

| Configurable          | No                       |
|-----------------------|--------------------------|
| Material lock housing | Stainless steel AISI 304 |
| Material nut          | Stainless steel 303      |
| Opening angle         | 90 °                     |