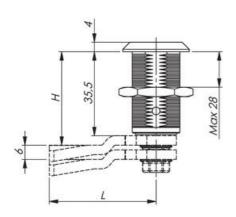

## STAINLESS COMPRESSION LOCK 35MM

243087-08

Compression lock 35mm, Square 7, Stainless steel 304

- 35mm lock housing
- IP65
- 90°
- · Compact and stainless
- 6mm compression

## **TECHNICAL DATA**

| Configurable          | No                       |
|-----------------------|--------------------------|
| Material lock housing | Stainless steel AISI 304 |
| Material nut          | Stainless steel 303      |
| Opening angle         | 90 °                     |