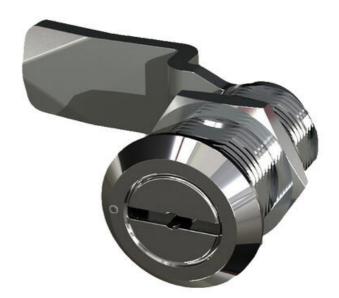

## STAINLESS COMPRESSION LOCK 35MM

243087-08

Compression lock 35mm, Square 7, Stainless steel 304

- 35mm lock housing
- IP65
- 90°
- · Compact and stainless
- 6mm compression

## PRODUCT DESCRIPTION

Stainless compression lock 35 mm. Locks and compresses through a 180° rotation. The first 90° rotation locks the rule, the second 90° rotation compresses the rule 6 mm. This is illustrated in the drawing below.

The lock is delivered assembled, IP65.

Please note that rule is ordered separately. Select rule without allocation.

- Vibration resistant according to DIN EN 61373
- Watertight according to NEMA 4
- Integrated PUR gasket
- Universal left / right