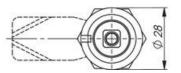

## ADJUSTABLE COMPRESSION LATCH 35MM

241589-79

Compression lock 35mm, Triangle 6.5, Black coated

- 35.5mm lock housing
- IP65
- 90°
- Adjustable compression
- 6mm compression

## PRODUCT DESCRIPTION

Adjustable compression latch 35mm. Locks and compresses through a 180° rotation. The first 90° rotation moves the cam, the second 90° rotation retracts the cam 6mm. This is illustrated using the C dimension in the drawing.