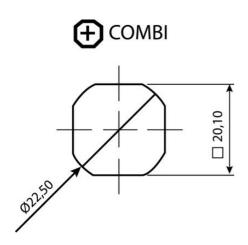

## ADJUSTABLE COMPRESSION LATCH 35MM

241589-79

Compression lock 35mm, Triangle 6.5, Black coated

- 35.5mm lock housing
- IP65
- 90°
- Adjustable compression
- 6mm compression

## PRODUCT DESCRIPTION

Adjustable compression latch 35mm. Locks and compresses through a 180° rotation. The first 90° rotation moves the cam, the second 90° rotation retracts the cam 6mm. This is illustrated using the C dimension in the drawing.