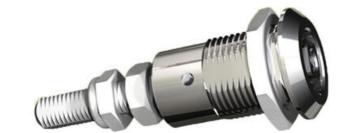

## ADJUSTABLE COMPRESSION LATCH 35MM

241589-79

Compression lock 35mm, Triangle 6.5, Black coated

- 35.5mm lock housing
- IP65
- 90°
- Adjustable compression
- 6mm compression

## PRODUCT DESCRIPTION

Adjustable compression latch 35mm. Locks and compresses through a 180° rotation. The first 90° rotation moves the cam, the second 90° rotation retracts the cam 6mm. This is illustrated using the C dimension in the drawing.

The external threaded shaft makes it possible to place the cam along its entire length and thus be able to adjust the H dimension to the desired dimension. The adjustability is 20mm. Fix the cam using the associated counter nuts. The overall length of the threaded rod (L) varies between 41mm, in the open position, to 35mm in the compressed position. The latch is delivered assembled and the cam is ordered seperately.