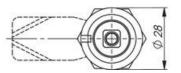

## ADJUSTABLE COMPRESSION LATCH 35MM

241389-79

Compression lock 35mm, Triangle 6.5, Chrome plated

- 35.5mm lock housing
- IP65
- 90°
- Adjustable compression
- 6mm compression

## PRODUCT DESCRIPTION

Adjustable compression latch 35mm. Locks and compresses through a 180° rotation. The first 90° rotation moves the cam, the second 90° rotation retracts the cam 6mm. This is illustrated using the C dimension in the drawing.