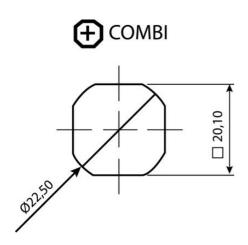

## ADJUSTABLE COMPRESSION LATCH 35MM

241389-79

Compression lock 35mm, Triangle 6.5, Chrome plated

- 35.5mm lock housing
- IP65
- 90°
- Adjustable compression
- 6mm compression

## PRODUCT DESCRIPTION

Adjustable compression latch 35mm. Locks and compresses through a 180° rotation. The first 90° rotation moves the cam, the second 90° rotation retracts the cam 6mm. This is illustrated using the C dimension in the drawing.