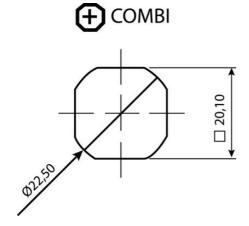

## ADJUSTABLE COMPRESSION LATCH 35MM

241389-79

Compression lock 35mm, Triangle 6.5, Chrome plated

- 35.5mm lock housing
- IP65
- 90°
- Adjustable compression
- 6mm compression