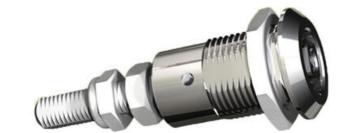

## ADJUSTABLE COMPRESSION LATCH 35MM

241389-79

Compression lock 35mm, Triangle 6.5, Chrome plated

- 35.5mm lock housing
- IP65
- 90°
- Adjustable compression
- 6mm compression

## PRODUCT DESCRIPTION

Adjustable compression latch 35mm. Locks and compresses through a 180° rotation. The first 90° rotation moves the cam, the second 90° rotation retracts the cam 6mm. This is illustrated using the C dimension in the drawing.