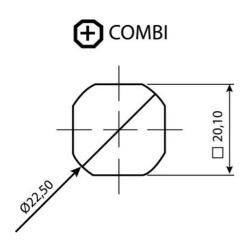

## ADJUSTABLE COMPRESSION LATCH 35MM

241389-56 Compression lock 35mm, Tubular asymmetric, Chrome coated

- 35.5mm lock housing
- IP65
- 90°
- Adjustable compression
- 6mm compression

## PRODUCT DESCRIPTION

Adjustable compression latch 35mm. Locks and compresses through a 180° rotation. The first 90° rotation moves the cam, the second 90° rotation retracts the cam 6mm. This is illustrated using the C dimension in the drawing.