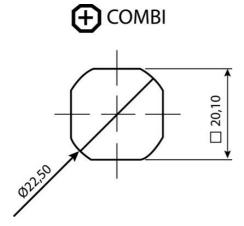

## ADJUSTABLE COMPRESSION LATCH 35MM

241389-56 Compression lock 35mm, Tubular asymmetric, Chrome coated

- 35.5mm lock housing
- IP65
- 90°
- Adjustable compression
- 6mm compression