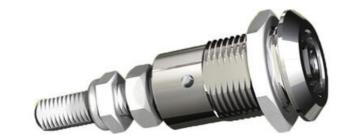

## ADJUSTABLE COMPRESSION LATCH 35MM

241389-56 Compression lock 35mm, Tubular asymmetric, Chrome coated

- 35.5mm lock housing
- IP65
- 90°
- Adjustable compression
- 6mm compression

## PRODUCT DESCRIPTION

Adjustable compression latch 35mm. Locks and compresses through a 180° rotation. The first 90° rotation moves the cam, the second 90° rotation retracts the cam 6mm. This is illustrated using the C dimension in the drawing.

The external threaded shaft makes it possible to place the cam along its entire length and thus be able to adjust the H dimension to the desired dimension. The adjustability is 20mm. Fix the cam using the associated counter nuts. The overall length of the threaded rod (L) varies between 41mm, in the open position, to 35mm in the compressed position. The latch is delivered assembled and the cam is ordered seperately.