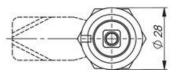

## ADJUSTABLE COMPRESSION LATCH 35MM

241389-56 Compression lock 35mm, Tubular asymmetric, Chrome coated

- 35.5mm lock housing
- IP65
- 90°
- Adjustable compression
- 6mm compression

## PRODUCT DESCRIPTION

Adjustable compression latch 35mm. Locks and compresses through a 180° rotation. The first 90° rotation moves the cam, the second 90° rotation retracts the cam 6mm. This is illustrated using the C dimension in the drawing.