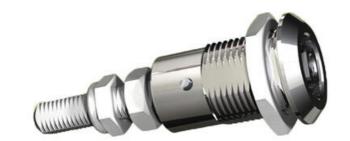

## ADJUSTABLE COMPRESSION LATCH 35MM

241589-56 Compression lock 35mm, Tubular asymmetric, Black coated

Industrilas

- 35.5mm lock housing
- IP65
- 90°
- Adjustable compression
- 6mm compression

## PRODUCT DESCRIPTION

Adjustable compression latch 35mm. Locks and compresses through a 180° rotation. The first 90° rotation moves the cam, the second 90° rotation retracts the cam 6mm. This is illustrated using the C dimension in the drawing.