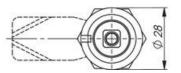

## ADJUSTABLE COMPRESSION LATCH 35MM

241589-56 Compression lock 35mm, Tubular asymmetric, Black coated

Industrilas

- 35.5mm lock housing
- IP65
- 90°
- Adjustable compression
- 6mm compression