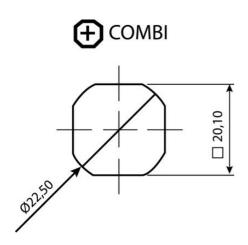

## ADJUSTABLE COMPRESSION LATCH 35MM

241589-56 Compression lock 35mm, Tubular asymmetric, Black coated

Industrilas

- 35.5mm lock housing
- IP65
- 90°
- Adjustable compression
- 6mm compression

## PRODUCT DESCRIPTION

Adjustable compression latch 35mm. Locks and compresses through a 180° rotation. The first 90° rotation moves the cam, the second 90° rotation retracts the cam 6mm. This is illustrated using the C dimension in the drawing.