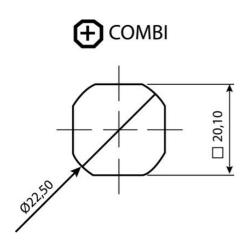

## ADJUSTABLE COMPRESSION LATCH 35MM

241589-47 Compression lock 35mm, Recessed hexagon 8 / 3mm pin, Black coated

Industrilas

- 35.5mm lock housing
- IP65
- 90°
- Adjustable compression
- 6mm compression