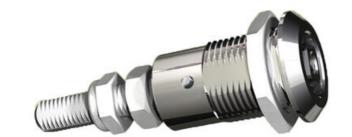

## ADJUSTABLE COMPRESSION LATCH 35MM

241589-47 Compression lock 35mm, Recessed hexagon 8 / 3mm pin, Black coated

Industrilas

- 35.5mm lock housing
- IP65
- 90°
- Adjustable compression
- 6mm compression

## PRODUCT DESCRIPTION

Adjustable compression latch 35mm. Locks and compresses through a 180° rotation. The first 90° rotation moves the cam, the second 90° rotation retracts the cam 6mm. This is illustrated using the C dimension in the drawing.

The external threaded shaft makes it possible to place the cam along its entire length and thus be able to adjust the H dimension to the desired dimension. The adjustability is 20mm. Fix the cam using the associated counter nuts. The overall length of the threaded rod (L) varies between 41mm, in the open position, to 35mm in the compressed position. The latch is delivered assembled and the cam is ordered seperately.