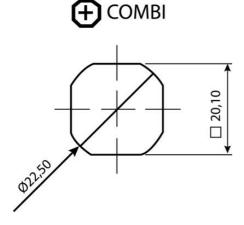

## ADJUSTABLE COMPRESSION LATCH 35MM

241589-47 Compression lock 35mm, Recessed hexagon 8 / 3mm pin, Black coated

Industrilas

- 35.5mm lock housing
- IP65
- 90°
- Adjustable compression
- 6mm compression