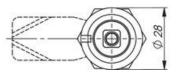

## ADJUSTABLE COMPRESSION LATCH 35MM

241389-47 Compression lock 35mm, Recessed hexagon 8 / 3mm pin, Chrome plated

Industrilas

- 35.5mm lock housing
- IP65
- 90°
- Adjustable compression
- 6mm compression