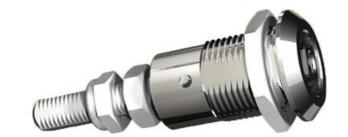

## ADJUSTABLE COMPRESSION LATCH 35MM

241389-47 Compression lock 35mm, Recessed hexagon 8 / 3mm pin, Chrome plated

Industrilas

- 35.5mm lock housing
- IP65
- 90°
- Adjustable compression
- 6mm compression

## PRODUCT DESCRIPTION

Adjustable compression latch 35mm. Locks and compresses through a 180° rotation. The first 90° rotation moves the cam, the second 90° rotation retracts the cam 6mm. This is illustrated using the C dimension in the drawing.

The external threaded shaft makes it possible to place the cam along its entire length and thus be able to adjust the H dimension to the desired dimension. The adjustability is 20mm. Fix the cam using the associated counter nuts. The overall length of the threaded rod (L) varies between 41mm, in the open position, to 35mm in the compressed position. The latch is delivered assembled and the cam is ordered seperately.