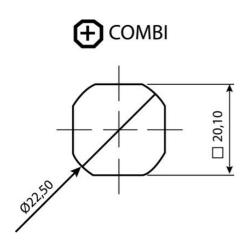

## ADJUSTABLE COMPRESSION LATCH 35MM

241389-47 Compression lock 35mm, Recessed hexagon 8 / 3mm pin, Chrome plated

Industrilas

- 35.5mm lock housing
- IP65
- 90°
- Adjustable compression
- 6mm compression