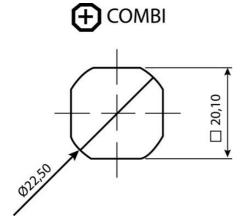

## ADJUSTABLE COMPRESSION LATCH 35MM

241389-47 Compression lock 35mm, Recessed hexagon 8 / 3mm pin, Chrome plated

Industrilas

- 35.5mm lock housing
- IP65
- 90°
- Adjustable compression
- 6mm compression

## PRODUCT DESCRIPTION

Adjustable compression latch 35mm. Locks and compresses through a 180° rotation. The first 90° rotation moves the cam, the second 90° rotation retracts the cam 6mm. This is illustrated using the C dimension in the drawing.

The external threaded shaft makes it possible to place the cam along its entire length and thus be able to adjust the H dimension to the desired dimension. The adjustability is 20mm. Fix the cam using the associated counter nuts. The overall length of the threaded rod (L) varies between 41mm, in the open position, to 35mm in the compressed position. The latch is delivered assembled and the cam is ordered seperately.