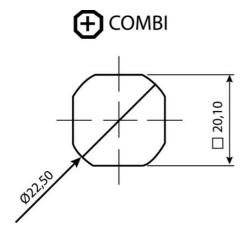

## ADJUSTABLE COMPRESSION LATCH 35MM

241389-28 Compression lock 35mm, Triangle 10 / M5, Chrome plated

Industrilás

- 35.5mm lock housing
- IP65
- 90°
- Adjustable compression
- 6mm compression