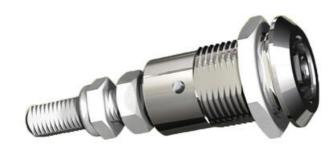

## ADJUSTABLE COMPRESSION LATCH 35MM

241389-28 Compression lock 35mm, Triangle 10 / M5, Chrome plated

Industrilás

- 35.5mm lock housing
- IP65
- 90°
- Adjustable compression
- 6mm compression

## PRODUCT DESCRIPTION

Adjustable compression latch 35mm. Locks and compresses through a 180° rotation. The first 90° rotation moves the cam, the second 90° rotation retracts the cam 6mm. This is illustrated using the C dimension in the drawing.

The external threaded shaft makes it possible to place the cam along its entire length and thus be able to adjust the H dimension to the desired dimension. The adjustability is 20mm. Fix the cam using the associated counter nuts. The overall length of the threaded rod (L) varies between 41mm, in the open position, to 35mm in the compressed position. The latch is delivered assembled and the cam is ordered seperately.