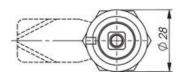

## ADJUSTABLE COMPRESSION LATCH 35MM

241389-28 Compression lock 35mm, Triangle 10 / M5, Chrome plated

Industrilás

- 35.5mm lock housing
- IP65
- 90°
- Adjustable compression
- 6mm compression

## PRODUCT DESCRIPTION

Adjustable compression latch 35mm. Locks and compresses through a 180° rotation. The first 90° rotation moves the cam, the second 90° rotation retracts the cam 6mm. This is illustrated using the C dimension in the drawing.