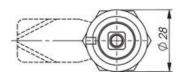

## ADJUSTABLE COMPRESSION LATCH 35MM

241589-28 Compression lock 35mm, Triangle 10 / M5, Black coated

Industrilás

- 35.5mm lock housing
- IP65
- 90°
- Adjustable compression
- 6mm compression

## PRODUCT DESCRIPTION

Adjustable compression latch 35mm. Locks and compresses through a 180° rotation. The first 90° rotation moves the cam, the second 90° rotation retracts the cam 6mm. This is illustrated using the C dimension in the drawing.