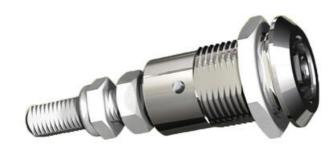

## ADJUSTABLE COMPRESSION LATCH 35MM

241589-28 Compression lock 35mm, Triangle 10 / M5, Black coated

Industrilás

- 35.5mm lock housing
- IP65
- 90°
- Adjustable compression
- 6mm compression

## PRODUCT DESCRIPTION

Adjustable compression latch 35mm. Locks and compresses through a 180° rotation. The first 90° rotation moves the cam, the second 90° rotation retracts the cam 6mm. This is illustrated using the C dimension in the drawing.

The external threaded shaft makes it possible to place the cam along its entire length and thus be able to adjust the H dimension to the desired dimension. The adjustability is 20mm. Fix the cam using the associated counter nuts. The overall length of the threaded rod (L) varies between 41mm, in the open position, to 35mm in the compressed position. The latch is delivered assembled and the cam is ordered seperately.