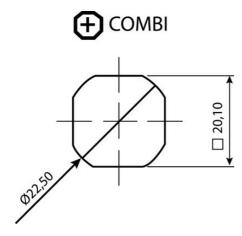

The external threaded shaft makes it possible to place the cam along its entire length and thus be able to adjust the H dimension to the desired dimension. The adjustability is 20mm. Fix the cam using the associated counter nuts. The overall length of the threaded rod (L) varies between 41mm, in the open position, to 35mm in the compressed position. The latch is delivered assembled and the cam is ordered seperately.