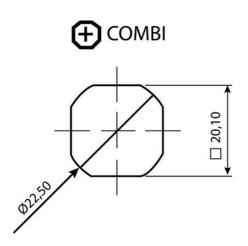

## ADJUSTABLE COMPRESSION LATCH 35MM

241589-28 Compression lock 35mm, Triangle 10 / M5, Black coated

Industrilás

- 35.5mm lock housing
- IP65
- 90°
- Adjustable compression
- 6mm compression

The external threaded shaft makes it possible to place the cam along its entire length and thus be able to adjust the H dimension to the desired dimension. The adjustability is 20mm. Fix the cam using the associated counter nuts. The overall length of the threaded rod (L) varies between 41mm, in the open position, to 35mm in the compressed position. The latch is delivered assembled and the cam is ordered seperately.