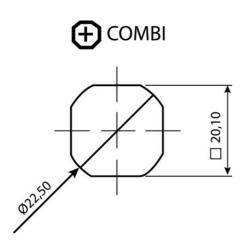

## Industrilås

- When access counts -----

241389-22 Compression lock 35mm, Recessed hexagon 8, Chrome plated

- 35.5mm lock housing
- IP65
- 90°
- Adjustable compression
- 6mm compression