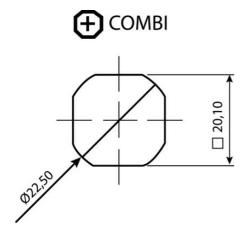

## Industrilås

- When access counts -----

241389-22 Compression lock 35mm, Recessed hexagon 8, Chrome plated

- 35.5mm lock housing
- IP65
- 90°
- Adjustable compression
- 6mm compression

## PRODUCT DESCRIPTION

Adjustable compression latch 35mm. Locks and compresses through a 180° rotation. The first 90° rotation moves the cam, the second 90° rotation retracts the cam 6mm. This is illustrated using the C dimension in the drawing.

The external threaded shaft makes it possible to place the cam along its entire length and thus be able to adjust the H dimension to the desired dimension. The adjustability is 20mm. Fix the cam using the associated counter nuts. The overall length of the threaded rod (L) varies between 41mm, in the open position, to 35mm in the compressed position. The latch is delivered assembled and the cam is ordered seperately.