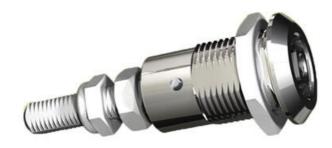

## Industrilås

- When access counts -----

241389-22 Compression lock 35mm, Recessed hexagon 8, Chrome plated

- 35.5mm lock housing
- IP65
- 90°
- Adjustable compression
- 6mm compression

## PRODUCT DESCRIPTION

Adjustable compression latch 35mm. Locks and compresses through a 180° rotation. The first 90° rotation moves the cam, the second 90° rotation retracts the cam 6mm. This is illustrated using the C dimension in the drawing.

The external threaded shaft makes it possible to place the cam along its entire length and thus be able to adjust the H dimension to the desired dimension. The adjustability is 20mm. Fix the cam using the associated counter nuts. The overall length of the threaded rod (L) varies between 41mm, in the open position, to 35mm in the compressed position. The latch is delivered assembled and the cam is ordered seperately.