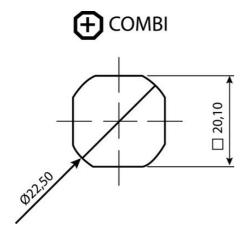

## Industrilås

241389-21 Compression lock 35mm, Recessed hexagon 10, Chrome plated

- 35.5mm lock housing
- IP65
- 90°
- Adjustable compression
- 6mm compression