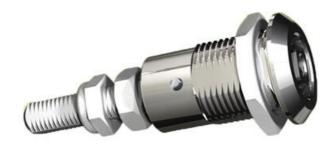

## PRODUCT DESCRIPTION

Adjustable compression latch 35mm. Locks and compresses through a 180° rotation. The first 90° rotation moves the cam, the second 90° rotation retracts the cam 6mm. This is illustrated using the C dimension in the drawing.

The external threaded shaft makes it possible to place the cam along its entire length and thus be able to adjust the H dimension to the desired dimension. The adjustability is 20mm. Fix the cam using the associated counter nuts. The overall length of the threaded rod (L) varies between 41mm, in the open position, to 35mm in the compressed position. The latch is delivered assembled and the cam is ordered seperately.