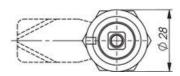

## Industrilås

241389-21 Compression lock 35mm, Recessed hexagon 10, Chrome plated

- 35.5mm lock housing
- IP65
- 90°
- Adjustable compression
- 6mm compression