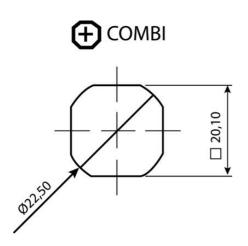

## Industrilås

241389-21 Compression lock 35mm, Recessed hexagon 10, Chrome plated

- 35.5mm lock housing
- IP65
- 90°
- Adjustable compression
- 6mm compression