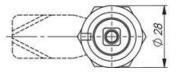

## Industrilås

241389-21 Compression lock 35mm, Recessed hexagon 10, Chrome plated

- 35.5mm lock housing
- IP65
- 90°
- Adjustable compression
- 6mm compression