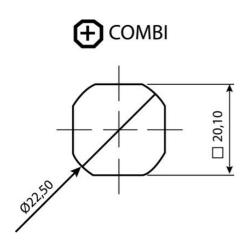

## ADJUSTABLE COMPRESSION LATCH 35MM

241589-21

Compression lock 35mm, Recessed hexagon 10, black coated

- 35.5mm lock housing
- IP65
- 90°
- Adjustable compression
- 6mm compression

## PRODUCT DESCRIPTION

Adjustable compression latch 35mm. Locks and compresses through a 180° rotation. The first 90° rotation moves the cam, the second 90° rotation retracts the cam 6mm. This is illustrated using the C dimension in the drawing.