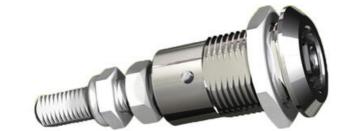

## ADJUSTABLE COMPRESSION LATCH 35MM

241589-21

Compression lock 35mm, Recessed hexagon 10, black coated

- 35.5mm lock housing
- IP65
- 90°
- Adjustable compression
- 6mm compression

## PRODUCT DESCRIPTION

Adjustable compression latch 35mm. Locks and compresses through a 180° rotation. The first 90° rotation moves the cam, the second 90° rotation retracts the cam 6mm. This is illustrated using the C dimension in the drawing.

The external threaded shaft makes it possible to place the cam along its entire length and thus be able to adjust the H dimension to the desired dimension. The adjustability is 20mm. Fix the cam using the associated counter nuts. The overall length of the threaded rod (L) varies between 41mm, in the open position, to 35mm in the compressed position. The latch is delivered assembled and the cam is ordered seperately.