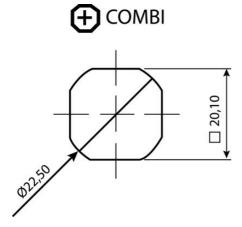

## ADJUSTABLE COMPRESSION LATCH 35MM

241589-21

Compression lock 35mm, Recessed hexagon 10, black coated

- 35.5mm lock housing
- IP65
- 90°
- Adjustable compression
- 6mm compression