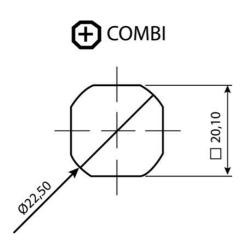

The external threaded shaft makes it possible to place the cam along its entire length and thus be able to adjust the H dimension to the desired dimension. The adjustability is 20mm. Fix the cam using the associated counter nuts. The overall length of the threaded rod (L) varies between 41mm, in the open position, to 35mm in the compressed position. The latch is delivered assembled and the cam is ordered seperately.