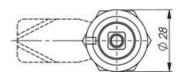

## ADJUSTABLE COMPRESSION LATCH 35MM

241589-20 Compression lock 35mm, Slotted, Black coated

- 35.5mm lock housing
- IP65
- 90°
- Adjustable compression
- 6mm compression

## PRODUCT DESCRIPTION

Adjustable compression latch 35mm. Locks and compresses through a 180° rotation. The first 90° rotation moves the cam, the second 90° rotation retracts the cam 6mm. This is illustrated using the C dimension in the drawing.