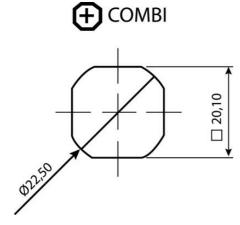

## ADJUSTABLE COMPRESSION LATCH 35MM

241589-20 Compression lock 35mm, Slotted, Black coated

- 35.5mm lock housing
- IP65
- 90°
- Adjustable compression
- 6mm compression

## PRODUCT DESCRIPTION

Adjustable compression latch 35mm. Locks and compresses through a 180° rotation. The first 90° rotation moves the cam, the second 90° rotation retracts the cam 6mm. This is illustrated using the C dimension in the drawing.